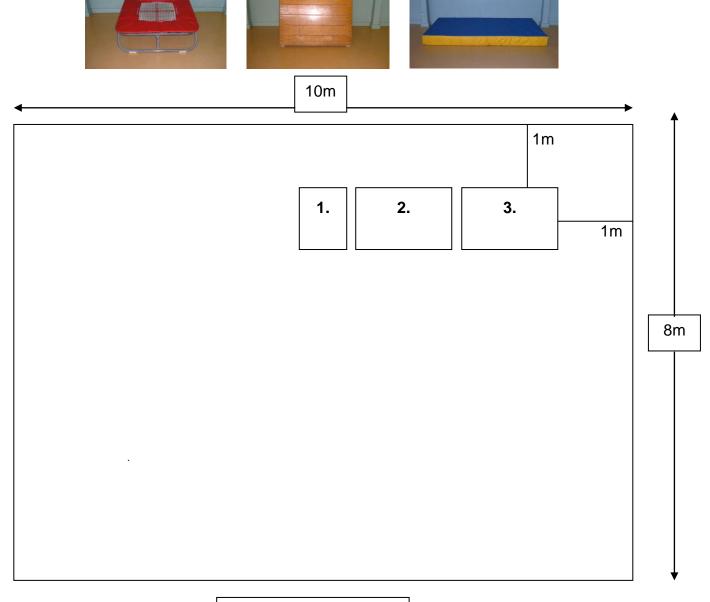

# Urdd Gymnastics Floor and Apparatus Layout Key Stage 3 and 4

# **Dimensions:**

| Equipment      | Width    | Length   | Height |
|----------------|----------|----------|--------|
| Floor Area     | 10m      | 8m       |        |
| 1. Trampette   | 1m 10cms | 1m 10cms |        |
| <b>2.</b> Box  | 44cms    | 1m 37cms | 1m     |
| 3. Landing Mat | 1m 20cms | 2m 40cms | 20cms  |