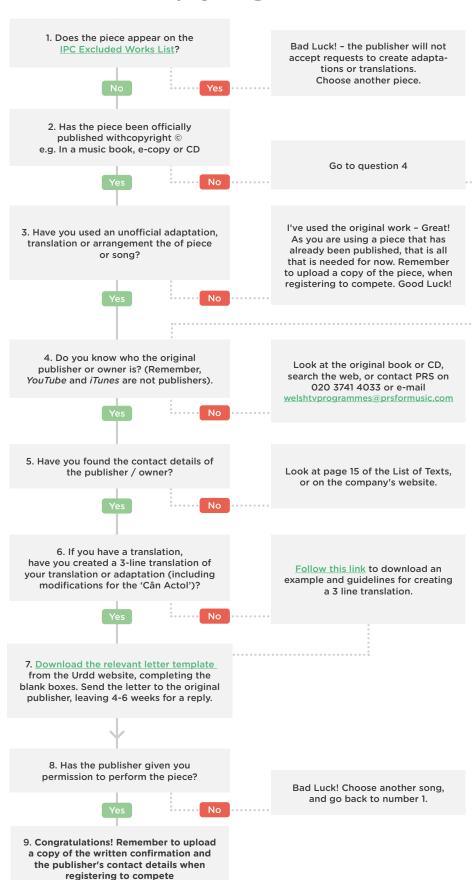

## Own Choice and Copyright

It is the competitor's responsibility to ensure all appropriate permissions for the content of any own choice pieces within the performance.

Follow the steps **below** to ensure that you have permission to use the work.